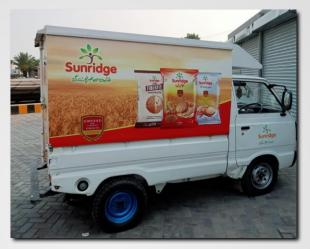

#### VEHICLES BRANDING

At **RECONNECT**, we take pride in transforming ordinary vans into powerful marketing assets for your business. Our van branding service offers a unique and dynamic way to promote your brand and reach your target audience wherever you go. Whether you need a full wrap, partial graphics, or custom designs, our team of experts will work closely with you to create eye-catching and memorable visuals that convey your message effectively.

With our van branding solutions, you can drive your brand visibility to new heights and leave a lasting impression on potential customers. Get ready to turn heads and make a statement on the road with our professional van branding services.