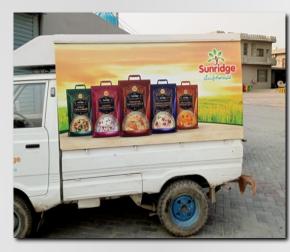

#### VEHICLES BRANDING

At **RECONNECT**, we take pride in transforming ordinary vans into powerful marketing assets for your business. Our van branding service offers a unique and dynamic way to promote your brand and reach your target audience wherever you go. Whether you need a full wrap, partial graphics, or custom designs, our team of experts will work closely with you to create eye-catching and memorable visuals that convey your message effectively.

With our van branding solutions, you can drive your brand visibility to new heights and leave a lasting impression on potential customers. Get ready to turn heads and make a statement on the road with our professional van branding services.