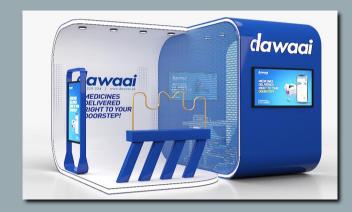

### 3D MODELING & STALL FABRICATION

We create 3D Modeling & Stall Fabrication for our Precious Clients.

▶ 3D/2D MODELING

STALL FABRICATION

- ► KIOSK FABRICATION
- FLOAT FABRICATON
- GONDOLA FABRICATION