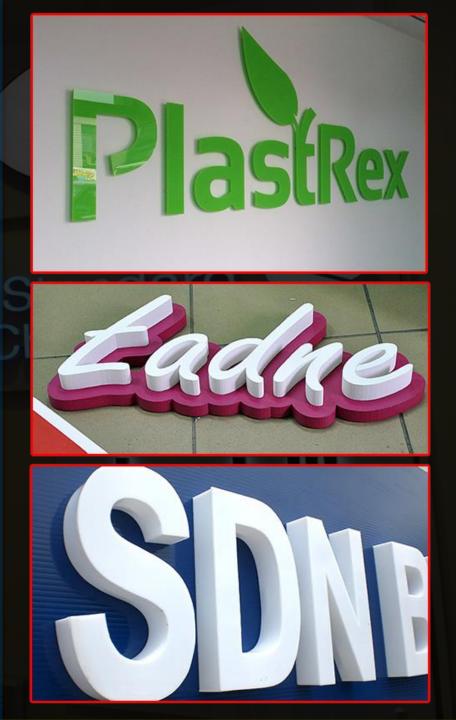

## INDOOR & OUTDOOR SIGNS

**RECONNECT** is pleased to offer Signage Services for number of applications. We are specialized in many more inventive products but could develop standard signs for Offices, Factories, Restaurants, Vehicles, Schools and more. We manufacture Signs, Letters and Logos according to your design and specifications. Brand Concepts offers Sign and Vinyl cutting service all over Pakistan. You can use our sign service for small, medium and large businesses as we provide Vinyl, Acrylic, Fiber, Wood, SS & MS Signs to customers with different needs. You can use our friendly service to get your specified Signs, Logos, Letters designed and converted into 2D/3D Signs as per your requirements and specifications. A variety of materials can be combined for all your sign needs. Whether you are a sign professional or a do-it-yourself, you will find that you can build your signs easily and hassle-free with our friendly services. If you install the signs yourself, we can help you save time and money. Optional installation template can be included and shipped with your order showing exact spacing as in the file. Signs and Logos, that usually take hours to install, can be done in minutes. We also offer custom fabrication and installation guides to help you with your sign project.